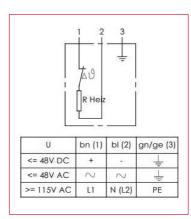

Sulzbachstraße 15 - 94501 Aldersbach T+49 (0) 85 43 - 6 24 60 30

E info@lm-therm.de



Lm-therm

# **ELECTRIC CABINET HEATER** WITH INTEGRATED THERMOSTAT

- · ceramic heating elements
- low surface temperature
- plug`n`play
- · no need of an external controller

## Type: Lm-therm

Power range: 30W - 90W Voltage range: 12V - 400V



## Wiring diagram





Technical data

#### **Dimensions** (the dimensions are valid for wiring cable and for plug-in terminal)

#### Standard



wiring cable and snap-mounting

#### Special version



plug-in terminal and screw-mounting

### Special version



wiring cable and screw-mounting vertical

### Standard versions

| ORDER-NO. | VOLTAGE        | POWER | OPERA.CURRENT | INRUSH CURRENT | WEIGHT | DIMENSIONS  | CONNECTION  | MOUNTING | TEMPERATURE SETTING |
|-----------|----------------|-------|---------------|----------------|--------|-------------|-------------|----------|---------------------|
| 23033AL0  | 230V / 50/60Hz | 30W   | 0,13A         | 0,13A          | 350g   | 142x72x49mm | cable 0,50m | snap     | <25°C On / 60°C Off |
| 23055AL0  | 230V / 50/60Hz | 55W   | 0,24A         | 0,24A