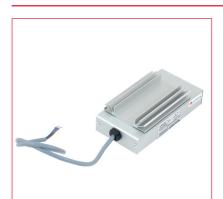

# **ELECTRIC CABINET HEATER** WITH INTEGRATED THERMOSTAT

- · ceramic heating elements
- low surface temperature
- plug`n`play
- · no need of an external controller

## Type: Lm-therm

Power range: 30W - 90W Voltage range: 12V - 400V

#### Standard

wiring cable and snap-mounting