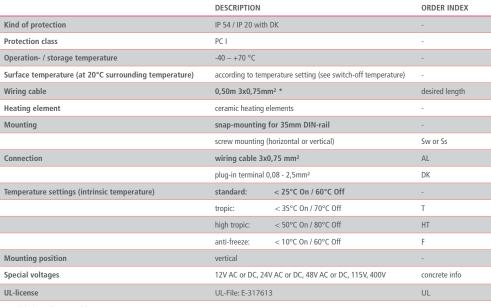

Sulzbachstraße 15 - 94501 Aldersbach T+49 (0) 85 43 - 6 24 60 30

E info@lm-therm.de



Lm-therm

# **ELECTRIC CABINET HEATER** WITH INTEGRATED THERMOSTAT

- · ceramic heating elements
- low surface temperature
- plug`n`play
- · no need of an external controller

## Type: Lm-therm

Power range: 30W - 90W Voltage range: 12V - 400V



## Wiring diagram





Technical data

#### **Dimensions** (the dimensions are valid for wiring cable and for plug-in terminal)

#### Standard



wiring cable and snap-mounting

#### Special version



plug-in terminal and screw-mounting

### Special version



wiring cable and screw-mounting vertical

### Standard versions

| ORDER-NO. | VOLTAGE        | POWER | OPERA.CURRENT | INRUSH CURRENT | WEIGHT | DIMENSIONS  | CONNECTION  | MOUNTING | TEMPERATURE SETTING |
|-----------|----------------|-------|---------------|----------------|--------|-------------|-------------|----------|---------------------|
| 23033AL0  | 230V / 50/60Hz | 30W   | 0,13A         | 0,13A          | 350g   | 142x72x49mm | cable 0,50m | snap     | <25°C On / 60°C Off |
| 23055AL0  | 230V / 50/60Hz | 55W   | 0,24A         | 0,24A