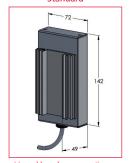

#### **Dimensions** (the dimensions are valid for wiring cable and for plug-in terminal)

#### Standard

wiring cable and snap-mounting